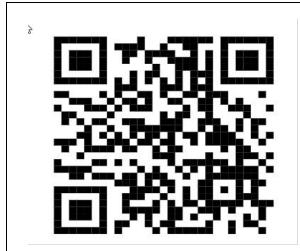

## **Installation Instructions:**

- Scan this QR Code with your device
- This QR code is for Android phones

To install the Costpoint Mobile application, click this link.

• Click Link 1, follow instruction on your device to install the application.