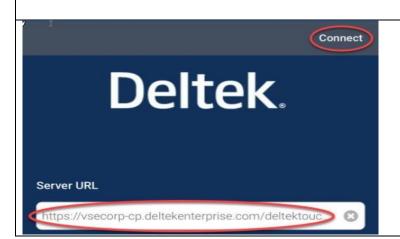

Enter the server URL populated and points to:

https://vsecorpcp.deltekenterprise.com/deltektouch/
costpoint/te

• Then Click Connect

Please verify that you can view/add additional entries to verify functionality. If issues occur, please call 703-329-4357 or send a service ticket to VSE Service Desk at helpdesk@vsecorp.com.